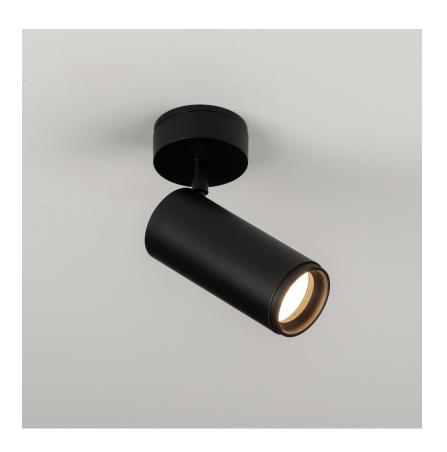

# **HAUL 1 LIGHT SURFACE**

#### GENERAL

| Series: Haul               |  |
|----------------------------|--|
| Subseries: Haul 1 Light    |  |
| Brand: Milan               |  |
| Division: Design           |  |
| Mounting Type: Surface     |  |
| Mounting Location: Ceiling |  |
| Subcategory: Downlight     |  |

| Mounting Location: Ceiling                      |
|-------------------------------------------------|
| Subcategory: Downlight                          |
| PHYSICAL                                        |
| Shape: Cylinder                                 |
| Diameter (mm): 55                               |
| Diameter (in): $2\frac{3}{16}$                  |
| Height (mm): 127                                |
| Height (in): 5                                  |
| Max. Overall Height (mm): 199                   |
| Max. Overall Height (in): $7^{13}/_{16}$        |
| Extension (mm): 72                              |
| Extension (in): 2 <sup>13</sup> / <sub>16</sub> |
| Light Distribution: Adjustable / Direct         |
| Fixture Finish: MWL / MBQ                       |
| Fixture Material: Extruded Aluminum             |
| ELECTRICAL                                      |