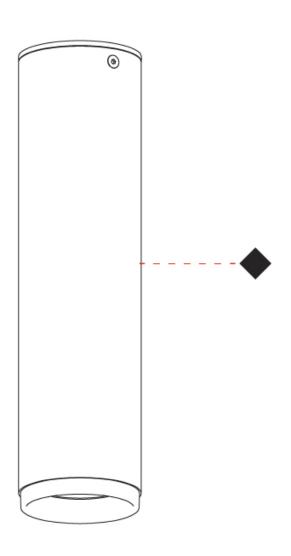

### D92102R9-

base number

Finish Options

1.To build a product code in our configurator select the specify button on the base model # product page

2. To build a manual product code on this datasheet choose from the options listed below in blue font and add the suffix to the base model #

| Mounting Location: Ceiling                      |
|-------------------------------------------------|
| Subcategory: Downlight                          |
| PHYSICAL                                        |
| Shape: Cylinder                                 |
| Diameter (mm): 55                               |
| Diameter (in): $2\frac{3}{16}$                  |
| Height (mm): 127                                |
| Height (in): 5                                  |
| Max. Overall Height (mm): 199                   |
| Max. Overall Height (in): $7^{13}/_{16}$        |
| Extension (mm): 72                              |
| Extension (in): 2 <sup>13</sup> / <sub>16</sub> |
| Light Distribution: Adjustable / Direct         |
| Fixture Finish: MWL / MBQ                       |
| Fixture Material: Extruded Aluminum             |
| ELECTRICAL                                      |