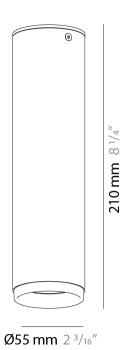

#### D92250-

base number

Options

1.To build a product code in our configurator select the specify button on the base model # product page

2. To build a manual product code on this datasheet choose from the options listed below in blue font and add the suffix to the base model #

#### PHYSICAL

| Shape: Cylinder                     |
|-------------------------------------|
| Diameter (mm): 55                   |
| Diameter (in): 2 ½                  |
| Height (mm): 210                    |
| Height (in): 8 1/4                  |
| Light Distribution: Direct          |
| Fixture Finish: MWL / MBQ           |
| Fixture Material: Extruded Aluminum |