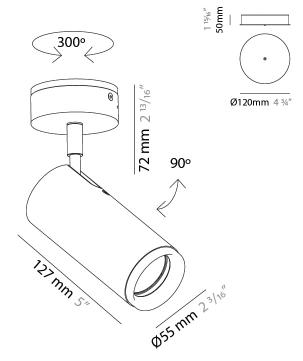

| Mounting Location: Ceiling                      |
|-------------------------------------------------|
| Subcategory: Downlight                          |
| PHYSICAL                                        |
| Shape: Cylinder                                 |
| Diameter (mm): 55                               |
| Diameter (in): $2\frac{3}{16}$                  |
| Height (mm): 127                                |
| Height (in): 5                                  |
| Max. Overall Height (mm): 199                   |
| Max. Overall Height (in): $7^{13}/_{16}$        |
| Extension (mm): 72                              |
| Extension (in): 2 <sup>13</sup> / <sub>16</sub> |
| Light Distribution: Adjustable / Direct         |
| Fixture Finish: MWL / MBQ                       |
| Fixture Material: Extruded Aluminum             |
| ELECTRICAL                                      |

Adjustability: Rotational 300°; Tilt 90°