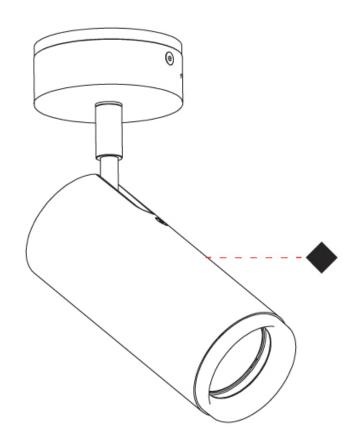

# **HAUL 1 LIGHT SURFACE**

### D92102R9-

base number

Finish Options

1.To build a product code in our configurator select the specify button on the base model # product page

2. To build a manual product code on this datasheet choose from the options listed below in blue font and add the suffix to the base model #

| Mounting Location: Ceiling                      |
|-------------------------------------------------|
| Subcategory: Downlight                          |
| PHYSICAL                                        |
| Shape: Cylinder                                 |
| Diameter (mm): 55                               |
| Diameter (in): $2\frac{3}{16}$                  |
| Height (mm): 127                                |
| Height (in): 5                                  |
| Max. Overall Height (mm): 199                   |
| Max. Overall Height (in): $7^{13}/_{16}$        |
| Extension (mm): 72                              |
| Extension (in): 2 <sup>13</sup> / <sub>16</sub> |
| Light Distribution: Adjustable / Direct         |
| Fixture Finish: MWL / MBQ                       |
| Fixture Material: Extruded Aluminum             |
| ELECTRICAL                                      |

Adjustability: Rotational 300°; Tilt 90°