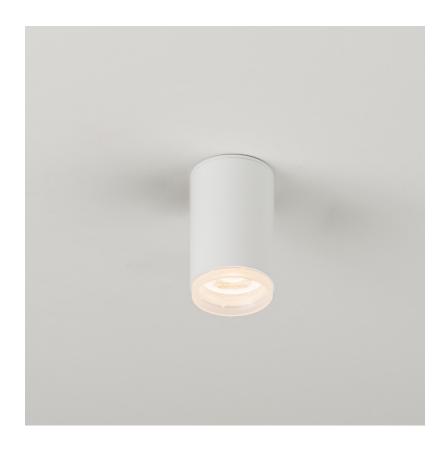

# **HAUL 1 LIGHT SURFACE**

### D92102R9-

base number

Finish Options

1.To build a product code in our configurator select the specify button on the base model # product page

2. To build a manual product code on this datasheet choose from the options listed below in blue font and add the suffix to the base model #

| Mounting Location: Ceiling                      |
|-------------------------------------------------|
| Subcategory: Downlight                          |
| PHYSICAL                                        |
| Shape: Cylinder                                 |
| Diameter (mm): 55                               |
| Diameter (in): $2\frac{3}{16}$                  |
| Height (mm): 127                                |
| Height (in): 5                                  |
| Max. Overall Height (mm): 199                   |
| Max. Overall Height (in): $7^{13}/_{16}$        |
| Extension (mm): 72                              |
| Extension (in): 2 <sup>13</sup> / <sub>16</sub> |
| Light Distribution: Adjustable / Direct         |
| Fixture Finish: MWL / MBQ                       |
| Fixture Material: Extruded Aluminum             |
| ELECTRICAL                                      |