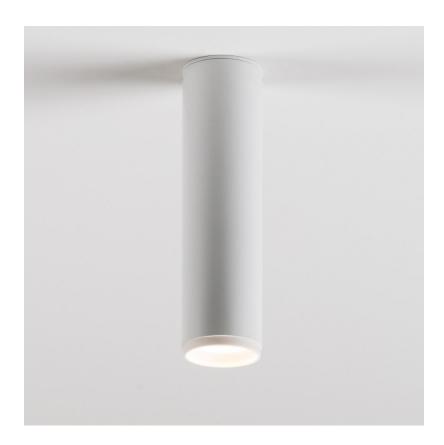

#### D92250-

base number

Options

1.To build a product code in our configurator select the specify button on the base model # product page

2. To build a manual product code on this datasheet choose from the options listed below in blue font and add the suffix to the base model #

#### GENERAL

| Series: Haul               |  |
|----------------------------|--|
| Subseries: Haul - Ceiling  |  |
| Brand: Milan               |  |
| Division: Design           |  |
| Mounting Type: Surface     |  |
| Mounting Location: Ceiling |  |
| Subcategory: Downlight     |  |

#### PHYSICAL

| Shape: Cylinder                     |
|-------------------------------------|
| Diameter (mm): 55                   |
| Diameter (in): 2 ½                  |
| Height (mm): 210                    |
| Height (in): 8 1/4                  |
| Light Distribution: Direct          |
| Fixture Finish: MWL / MBQ           |
| Fixture Material: Extruded Aluminum |