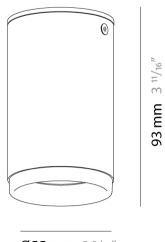

#### GENERAL

| Series: Haul               |  |
|----------------------------|--|
| Subseries: Haul - Ceiling  |  |
| Brand: Milan               |  |
| Division: Design           |  |
| Mounting Type: Surface     |  |
| Mounting Location: Ceiling |  |
| Subcategory: Downlight     |  |

| PHYSICAL                                      |
|-----------------------------------------------|
| Shape: Cylinder                               |
| Diameter (mm): 55                             |
| Diameter (in): 2 <sup>3</sup> / <sub>16</sub> |
| Height (mm): 93                               |
| Height (in): 3 11/16                          |
| Light Distribution: Direct                    |
| Fixture Finish: MWL / MBQ                     |
| Fixture Material: Extruded Aluminum           |